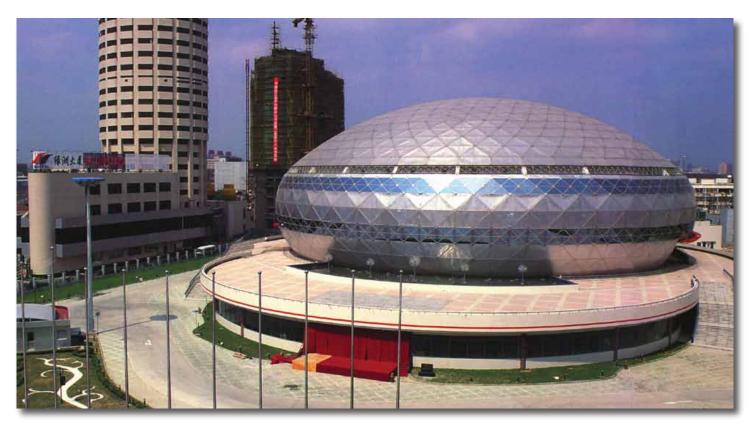

## Shanghai International Gymnastics Center

Shanghai International Gymnastics Center, 1997

Shanghai, China

Architect: Shanghai Metallurgical Design and Research Institute

## 223' (68 m) diameter CST Covers Aluminum Dome and matching lower facade National and international gymnastics competitions

The 4,000 seat gymnastics center/arena was built for the eighth National Games of the People's Republic of China. The mill finish CST Covers Aluminum Dome roof is engineered to support 45,000 kg or 100,000 pounds of sound cloud and catwalk loads. The interior of the dome ceiling is

finished with white faced bonded insulation for thermal and acoustical control. The matching lower facade incorporates two rows of triangular glass curtainwall. Designed to be one of the most advanced stadiums in the world, the center hosts national and international sporting events.