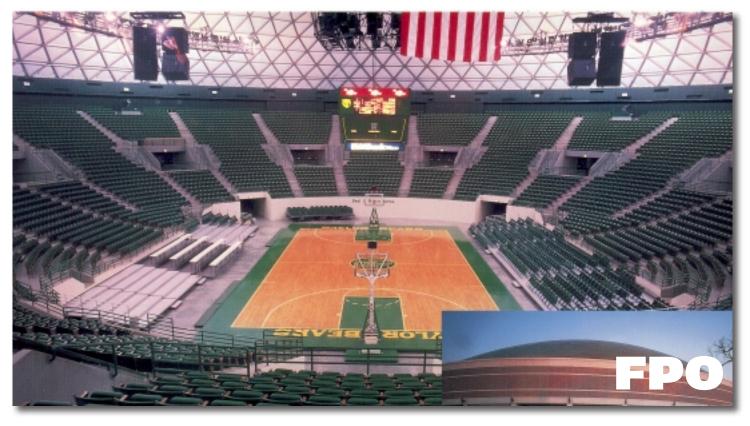

## Ferrell Special Events Center, Baylor University

Ferrell Special Events Center, 1988
Baylor University, Waco, Texas
Architect: C/A Architects, Inc., Houston, Texas

CST Covers Aluminum Dome 10,000 seat multi-purpose arena

The gold anodized CST Covers Aluminum Dome rises 56 feet above the arena's 40' high steel-frame exterior wall. White, vinyl-faced fiberglass insulation bonded to the interior of the 2,016 triangular aluminum roof panels keeps cooling costs low and

provides effective accoustical absorption. The dome was engineered to support a gross rigging load of 86,000 pounds, plus the added weight of a scoreboard, speaker cluster and catwalks.

www.cstcovers.com 498 N Loop 336 E Conroe, TX 77301 USA P (936) 539-1747