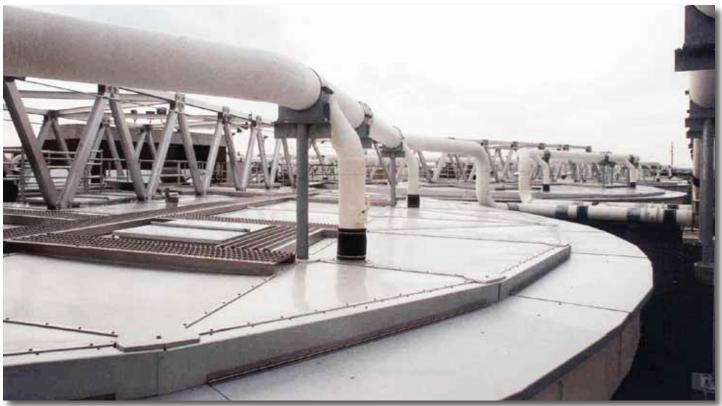

## Low Profile, Clear Span Covers for Large Diameter Clarifiers

(8) 75' dia. truss supported flat covers Sayreville, NJ 1994 Engineer: Montgomery Watson Engineers

## CST Covers' custom engineered, external trussed supported, interlocking flat panel cover systems are a proven solution for large clarifiers and aeration basins.

For more than thirty years CST Covers has been producing clear span aluminum domes and covers, for wastewater process tanks in applications throughout the world and in the widest variety of climates and geography. CST Covers' low profile design minimizes air volume therefore reducing scrubber size and operating costs.