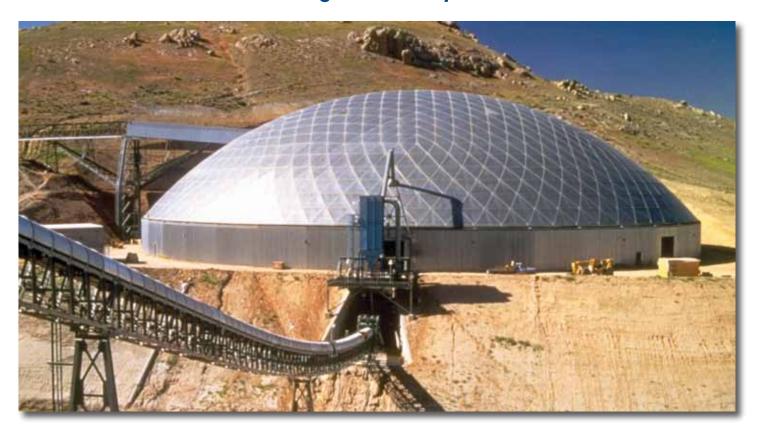

## Limestone Storage Facility, C.B.R Cement

Limestone Storage Facility, 1990 C.B.R. Cement, Monolith, California Engineer: Kaiser Engineers, Inc., Oakland, California

## 355' diameter CST Covers Aluminum Dome Limestone preblending and storage facility

The Aluminum Dome rises to a height of 78', supported by an 18.3' high steel x-braced sidewall. The dome's custom design includes a mill-finished aluminum exterior, seven skylights, four truck doors and four human doors. The conveyor opening is

flashed to the conveyor gallery to prevent wind, rain and snow from entering the dome and to contain dust. The building was erected by a crew of 12 men in 13 weeks and has a storage capacity of 55,000 tons.